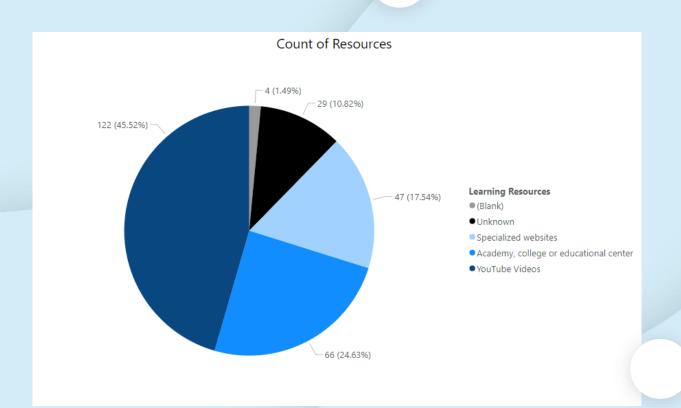

|
| People                   | 5                                                                           | 10                                                                               | 10                                 | 8                                                                         |
| Partnership with Schools | 10                                                                          | 10                                                                               | 4                                  | 0                                                                         |

# Survey Results

# Gender



## Age



### **Interest Rate**



### **Not Interest**



# Started Learning or Not? Not?



# **Learning Resources**



# **Learning Challenges**



## **Suggested Solutions**



### **Solutions Effectiveness**