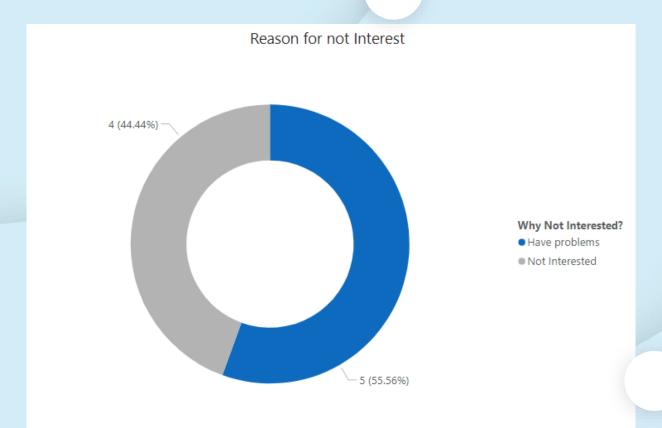

| 8                                                                         |
| People                   | 5                                                                           | 10                                                                               | 10                                 | 8                                                                         |
| Partnership with Schools | 10                                                                          | 10                                                                               | 4                                  | 0                                                                         |

# Survey Results

# Gender



## Age



### **Interest Rate**



### **Not Interest**



# Started Learning or Not? Not?



# **Learning Resources**



# **Learning Challenges**



## **Suggested Solutions**



### **Solutions Effectiveness**