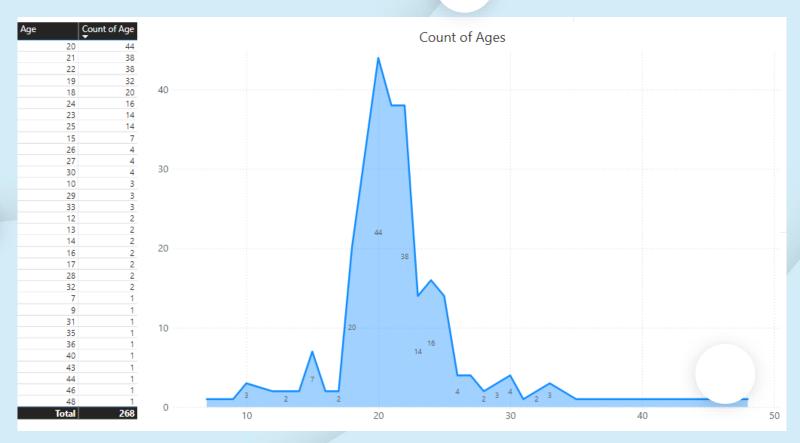

| 10                                 | 8                                                                         |
| People                   | 5                                                                           | 10                                                                               | 10                                 | 8                                                                         |
| Partnership with Schools | 10                                                                          | 10                                                                               | 4                                  | 0                                                                         |

# Survey Results

# Gender



## Age



### **Interest Rate**



### **Not Interest**



# Started Learning or Not? Not?



# **Learning Resources**



# **Learning Challenges**



## **Suggested Solutions**



### **Solutions Effectiveness**