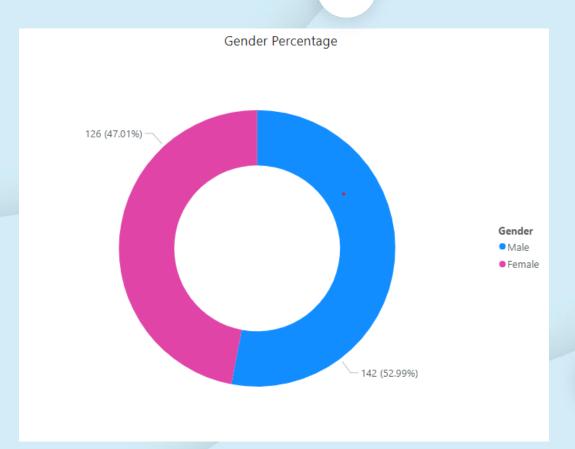

| 10                                 | 8                                                                         |
| People                   | 5                                                                           | 10                                                                               | 10                                 | 8                                                                         |
| Partnership with Schools | 10                                                                          | 10                                                                               | 4                                  | 0                                                                         |

# Survey Results

# Gender



## Age



### **Interest Rate**



### **Not Interest**



# Started Learning or Not? Not?



# **Learning Resources**



# **Learning Challenges**



## **Suggested Solutions**



### **Solutions Effectiveness**