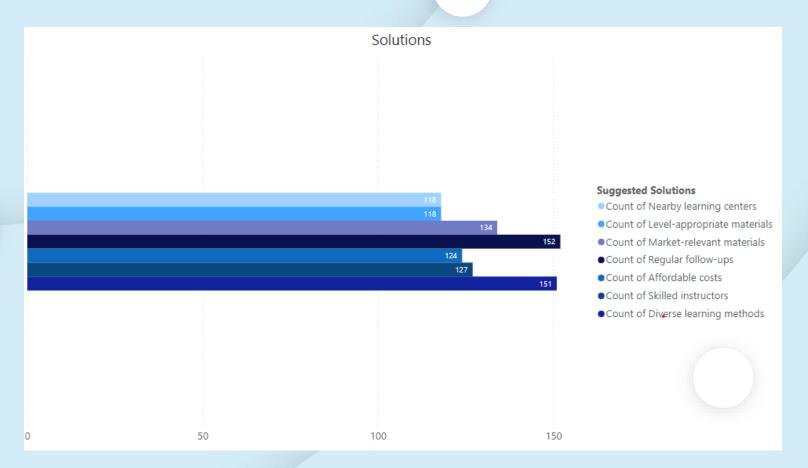

| 5                                                                           | 10                                                                               | 10                                 | 8                                                                         |
| Partnership with Schools | 10                                                                          | 10                                                                               | 4                                  | 0                                                                         |

# Survey Results

# Gender



## Age



### **Interest Rate**



### **Not Interest**



# Started Learning or Not? Not?



# **Learning Resources**



# **Learning Challenges**



## **Suggested Solutions**



### **Solutions Effectiveness**