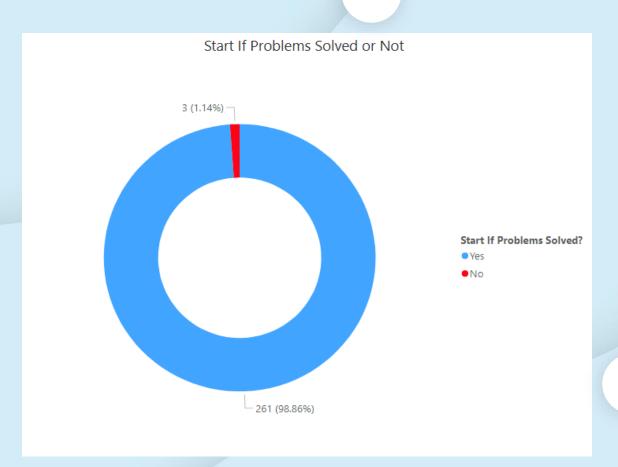

| 10                                                                               | 10                                 | 8                                                                         |
| Partnership with Schools | 10                                                                          | 10                                                                               | 4                                  | 0                                                                         |

# Survey Results

# Gender



## Age



### **Interest Rate**



### **Not Interest**



# Started Learning or Not? Not?



# **Learning Resources**



# **Learning Challenges**



## **Suggested Solutions**



### **Solutions Effectiveness**