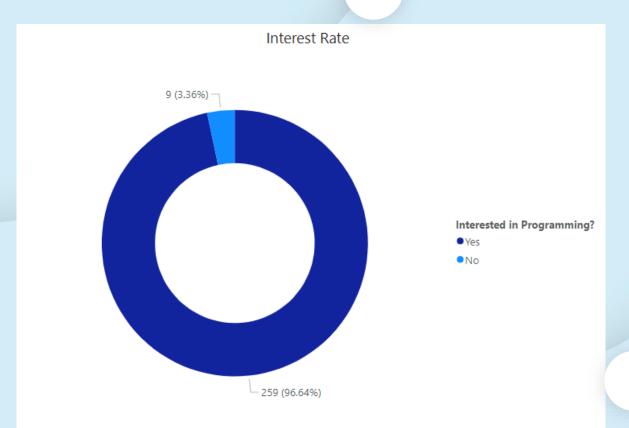

| 10                                 | 8                                                                         |
| People                   | 5                                                                           | 10                                                                               | 10                                 | 8                                                                         |
| Partnership with Schools | 10                                                                          | 10                                                                               | 4                                  | 0                                                                         |

# Survey Results

# Gender



## Age



### **Interest Rate**



### **Not Interest**



# Started Learning or Not? Not?



# **Learning Resources**



# **Learning Challenges**



## **Suggested Solutions**



### **Solutions Effectiveness**