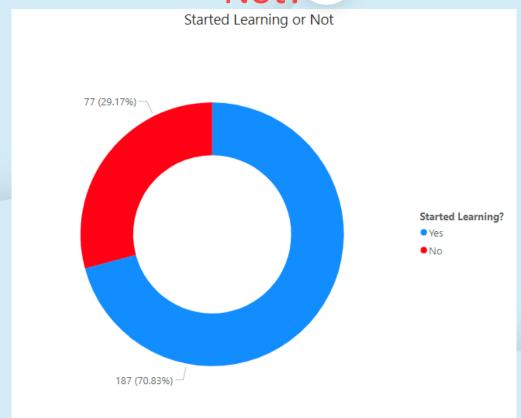

|
| People                   | 5                                                                           | 10                                                                               | 10                                 | 8                                                                         |
| Partnership with Schools | 10                                                                          | 10                                                                               | 4                                  | 0                                                                         |

# Survey Results

# Gender



## Age



### **Interest Rate**



### **Not Interest**



# Started Learning or Not? Not?



# **Learning Resources**



# **Learning Challenges**



## **Suggested Solutions**



### **Solutions Effectiveness**