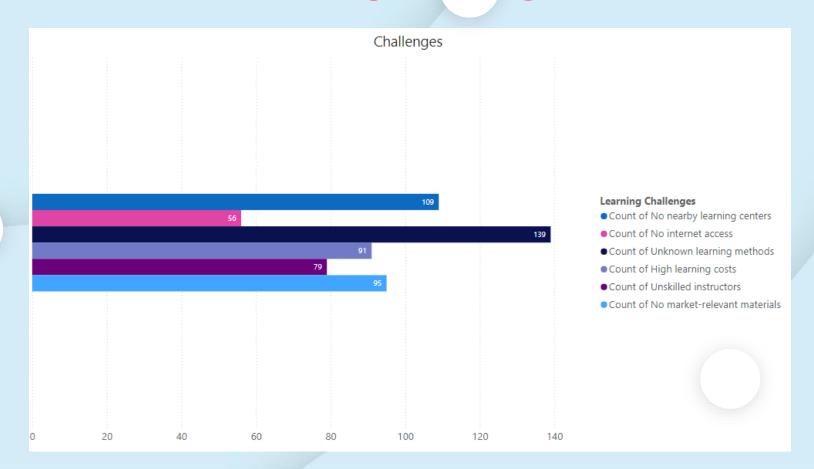

|
| People                   | 5                                                                           | 10                                                                               | 10                                 | 8                                                                         |
| Partnership with Schools | 10                                                                          | 10                                                                               | 4                                  | 0                                                                         |

# Survey Results

# Gender



## Age



### **Interest Rate**



### **Not Interest**



# Started Learning or Not? Not?



# **Learning Resources**



# **Learning Challenges**



## **Suggested Solutions**



### **Solutions Effectiveness**